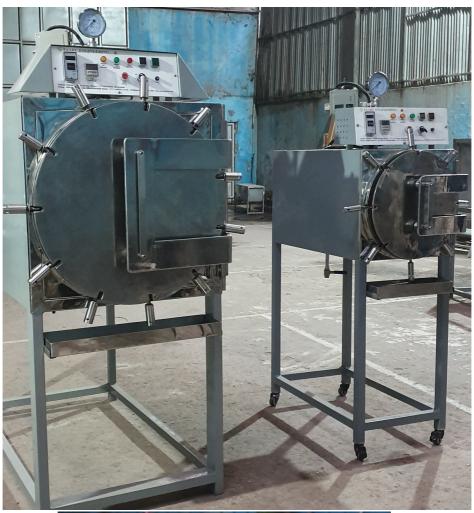

# Detailed specification of the Horizontal Autoclave

#### **Construction:-**

Saarc's Horizontal Full automatic Autoclave is constructed out of 2.5 mm Re-enforced S.S. sheet and the exterior surface is covered with 75 mm glass wool insulation. There is another safety cover of 16 gauge M.S. sheet which is just after the glass wool insulation.

### Other specification:-

Model: CTH

Working dimension: Cylindrical

Material holding rack: SS

Orientation: Floor standing stand is made of M.S.

No. 4 Shah Ali Bagh, Section-1, Mirpur, Dhaka-1216, Tel-+88-02-8033111, Cell- 01678701170, E-mail- info@saarcgroup.com