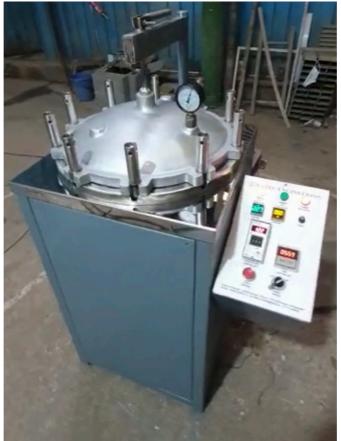

# Detailed specification of the Horizontal Autoclave

#### **Construction:-**

Saarc's Horizontal Full automatic Autoclave is constructed out of 2.5 mm Re-enforced S.S. sheet and the exterior surface is covered with 75 mm glass wool insulation. There is another safety cover of 16 gauge M.S. sheet which is just after the glass wool insulation.

### Other specification:-

Model: CTH

Working dimension: Cylindrical

Material holding rack: SS

Orientation: Floor standing stand is made of M.S.

No. 4 Shah Ali Bagh, Section-1, Mirpur, Dhaka-1216, Tel-+88-02-8033111, Cell- 01678701170, E-mail- info@saarcgroup.com